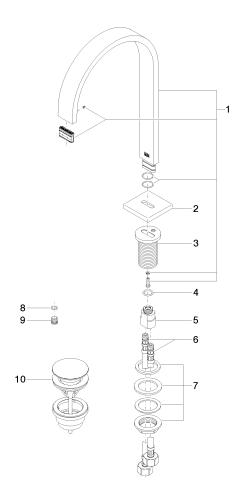

# MEM Deck-mounted basin spout with pop-up waste - Dark Chrome

13 715 782

Parts for other finishes can be found here: Chrome

4/28/2024