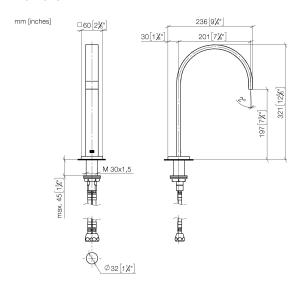

### MEM Deck-mounted basin spout with pop-up waste - Dark Chrome

13 715 782

- 200mm projection
- fixed spout
- rectangular, air-enriched flow
- height of mixer 321 mm
- height up to aerator 190 mm
- hole diameter 35 mm
- 2x screw-in M 10 x 1 pressure hose, leak-tested
- rosette 60 x 60 mm
- max. flow 5.7 l/min
- lead-free
- This product can help a building meet the requirements of Green Building Rating Systems, e.g. LEED®, BREEAM®, DGNB