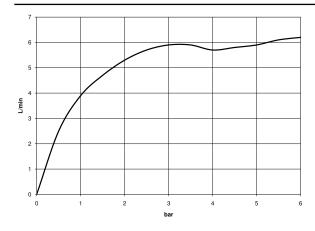

ax. flow 5.7 l/min
- lead-free
- This product can help a building meet the requirements of Green Building Rating Systems, e.g. LEED®, BREEAM®, DGNB

Only suitable for basins with an overflow.

| Dark Chrome                         | 13 715 782-19 |
|-------------------------------------|---------------|
| Chrome                              | 13 715 782-00 |
| Brushed Platinum                    | 13 715 782-06 |
| Platinum                            | 13 715 782-08 |
| Brushed Durabrass<br>(23kt Gold)    | 13 715 782-28 |
| Brushed<br>Champagne (22kt<br>Gold) | 13 715 782-46 |
| Champagne (22kt<br>Gold)            | 13 715 782-47 |
| Brushed Dark<br>Platinum            | 13 715 782-99 |



# MEM Deck-mounted basin spout with pop-up waste - Dark Chrome

13 715 782



#### Flow rate chart



### Certificates

GDV\_0400289.



# MEM Deck-mounted basin spout with pop-up waste - Dark Chrome

13 715 782

Parts for other finishes can be found here: Chrome



4/28/2024